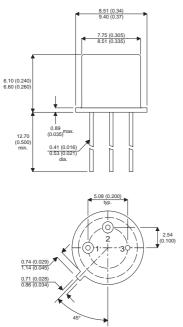

Dimensions in mm (inches).

Bipolar PNP Device in a Hermetically sealed TO39 Metal Package.

**Bipolar PNP Device.** 

 $V_{CEO} = 30V$ 

I<sub>c</sub> = 0.5A

All Semelab hermetically sealed products can be processed in accordance with the requirements of BS, CECC and JAN, JANTX, JANTXV and JANS specifications

## TO39 (TO205AD) PINOUTS

1 – Emitter

2 – Base 3 – Collector

| Parameter                 | Test Conditions                              | Min. | Тур. | Max. | Units |
|---------------------------|----------------------------------------------|------|------|------|-------|
| V <sub>CEO</sub> *        |                                              |      |      | 30   | V     |
| I <sub>C(CONT)</sub>      |                                              |      |      | 0.5  | А     |
| h <sub>FE</sub>           | @ 10/10m (V <sub>ce</sub> / I <sub>c</sub> ) | 40   |      |      | -     |
| f <sub>t</sub>            |                                              |      | 100M |      | Hz    |
| P <sub>D</sub>            |                                              |      |      | 0.8  | W     |
| * Maximum Working Voltage |                                              |      |      |      |       |